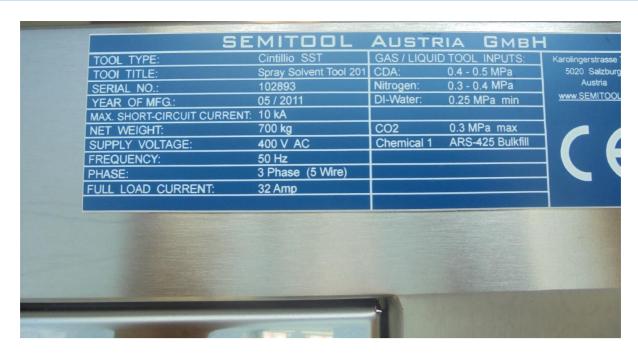

## PTW ASIA PTE LTD

| Semitool SST 201 (Cintillio) |                     |
|------------------------------|---------------------|
| Manufacturer                 | Semitool            |
| Model                        | SST 201 (Cintillio) |
| Description                  | 1 Chamber           |
| Serial number                | 102893              |
| Wafersize                    | 8 inch              |
| Year of manufacture          | 2011                |